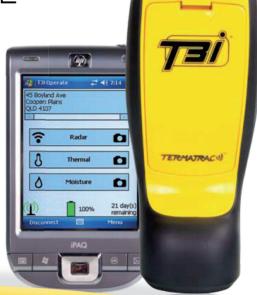

## TERMATIRACO

www.geelongpest.com.au

Introducing the Termatrac®T3i

Introducing the one and only Termatrac®T3i - the only device that detects, confirms and tracks the presence of termites.

The unique termite detection radar does what no other detector has ever been able to do. It sends out radar through most common wall materials that locates and tracks the presence of termites, without the need for tapping or drilling holes in the walls for easy and accurate treatment.