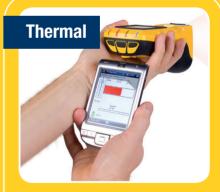

The Termatrac T31 remote thermal sensor with built-in laser pointer shows changes in surface temperature; a common sign of termite infestation.

C 1300 1 GPEST

1 3 0 0 1 4 7 3 7 8

ACCREDITED MILLION DOLLAR WARRANTY OPERATOR