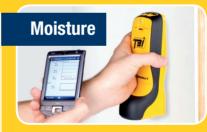

The moisture sensor confirms that conditions need further investigation. The moisture component enables the Geelong Pest Control technician to easily identify areas of excess moisture as a possible risk area for termites. The moisture sensor is so sensitive it can even pinpoint rising damp.