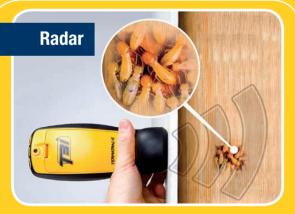

## TERMATIRACO

www.geelongpest.com.au

Introducing the Termatrac®T3i

Introducing the one and only Termatrac®T3i - the only device that detects, confirms and tracks the presence of termites.

The unique termite detection radar does what no other detector has ever been able to do. It sends out radar through most common wall materials that locates and tracks the presence of termites, without the need for tapping or drilling holes in the walls for easy and accurate treatment.